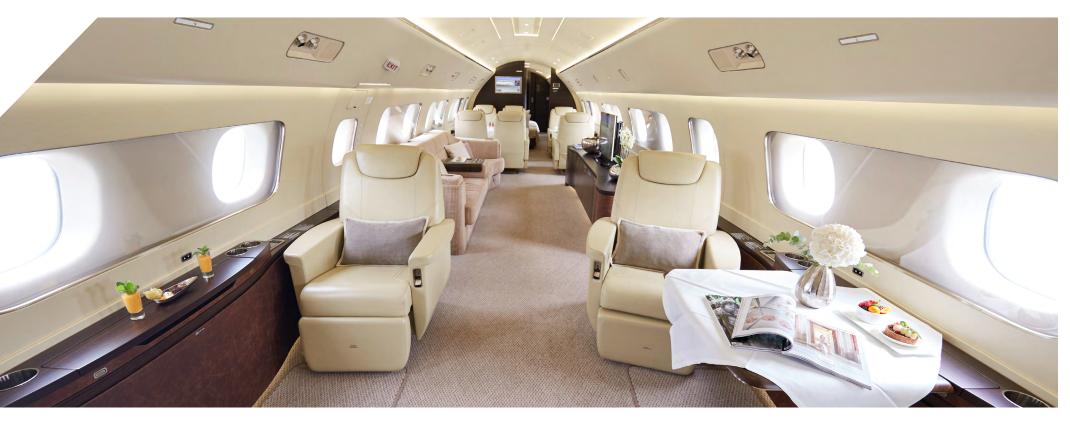

# LINEAGE 1000E

The Embraer Lineage 1000E impresses not only with its elegance - but also with its comfort, including a VIP bedroom with en-suite bathroom. The cabin offers a state-of-the-art sound system as well as five zones, which can be used flexible as needed.

## **CABIN EQUIPMENT**

- Passenger capacity: 18
- Daytime arrangement: 16 seats 8 single seats,
- 8 double seats (2x conference table), 1 divan with 2 seats
- Nighttime configuration: 1 Queensize bed (1,5x2), 5 berths
- 1 VIP bedroom ensuite bathroom
- 1 VIP lavatory & 1 fully enclosed lavatory
- 1 VIP galley incl. oven, microwave, refrigerator, Nespresso
- Cabin length: 84 ft
- Cabin height: 7,00 ft
- Cabin width: 9,00 ft
- Baggage capacity: 443 ft<sup>3</sup>