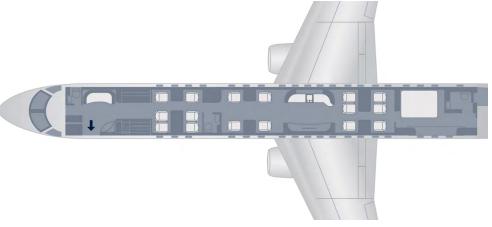

## **CABIN EQUIPMENT**

- Passenger capacity: 18
- Daytime arrangement: 16 seats 8 single seats, 8 double seats (2x conference table), 1 divan with 2 seats
- Nighttime configuration: 1 Queensize bed (1,5x2), 5 berths
- 1 VIP bedroom ensuite bathroom
- 1 VIP lavatory & 1 fully enclosed lavatory
- 1 VIP galley incl. oven, microwave, refrigerator, Nespresso
- Cabin length: 84 ft
- Cabin height: 7,00 ft
- Cabin width: 9,00 ft
- Baggage capacity: 443 ft<sup>3</sup>

## **CABIN EQUIPMENT**

- Passenger capacity: 18
- Daytime arrangement: 16 seats 8 single seats,
- 8 double seats (2x conference table), 1 divan with 2 seats
- Nighttime configuration: 1 Queensize bed (1,5x2), 5 berths
- 1 VIP bedroom ensuite bathroom
- 1 VIP lavatory & 1 fully enclosed lavatory
- 1 VIP galley incl. oven, microwave, refrigerator, Nespresso
- Cabin length: 84 ft
- Cabin height: 7,00 ft
- Cabin width: 9,00 ft
- Baggage capacity: 443 ft<sup>3</sup>