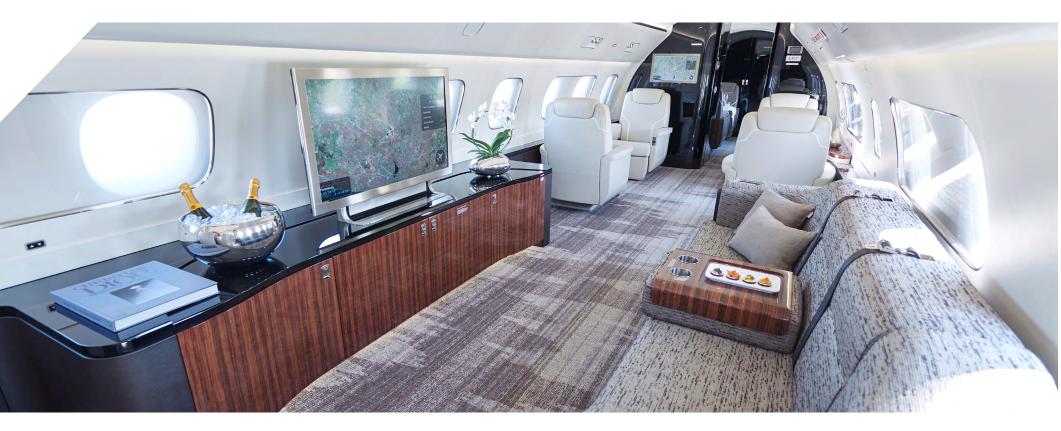

## LINEAGE 1000E

The Embraer Lineage 1000E impresses not only with its elegance - but also with its comfort, including a VIP bedroom with en-suite bathroom. The cabin offers a state-of-the-art sound system as well as five zones, which can be used flexible as needed.

## **CABIN EQUIPMENT**

- Passenger capacity: 18
- Daytime arrangement: 16 seats 8 single seats, 8 double seats (2x conference table), 1 divan with 2 seats
- Nighttime configuration: 1 Queensize bed (1,5x2), 5 berths
- 1 VIP bedroom ensuite bathroom
- 1 VIP lavatory & 1 fully enclosed lavatory
- 1 VIP galley incl. oven, microwave, refrigerator, Nespresso
- Cabin length: 84 ft
- Cabin height: 7,00 ft
- Cabin width: 9,00 ft
- Baggage capacity: 443 ft<sup>3</sup>