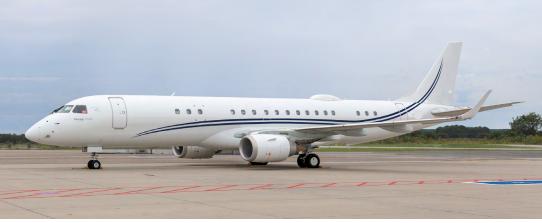

## LINEAGE 1000E

The Embraer Lineage 1000E impresses not only with its elegance - but also with its comfort, including a VIP bedroom with en-suite bathroom. The cabin offers a state-of-the-art sound system as well as five zones, which can be used flexible as needed.