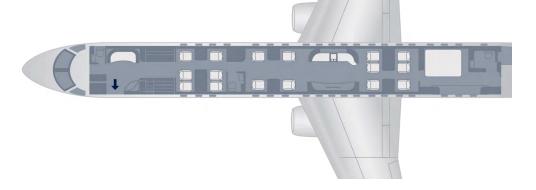

## **CABIN EQUIPMENT**

- Passenger capacity: 18
- Daytime arrangement: 16 seats 8 single seats, 8 double seats (2x conference table), 1 divan with 2 seats
- Nighttime configuration: 1 Queensize bed (1,5x2), 5 berths
- 1 VIP bedroom ensuite bathroom
- 1 VIP lavatory & 1 fully enclosed lavatory
- 1 VIP galley incl. oven, microwave, refrigerator, Nespresso
- Cabin length: 84 ft
- Cabin height: 7,00 ft
- Cabin width: 9,00 ft
- Baggage capacity: 443 ft<sup>3</sup>

## **CABIN EQUIPMENT**

- Passenger capacity: 18
- Daytime arrangement: 16 seats 8 single seats,
- 8 double seats (2x conference table), 1 divan with 2 seats
- Nighttime configuration: 1 Queensize bed (1,5x2), 5 berths
- 1 VIP bedroom ensuite bathroom
- 1 VIP lavatory & 1 fully enclosed lavatory
- 1 VIP galley incl. oven, microwave, refrigerator, Nespresso
- Cabin length: 84 ft
- Cabin height: 7,00 ft
- Cabin width: 9,00 ft
- Baggage capacity: 443 ft<sup>3</sup>