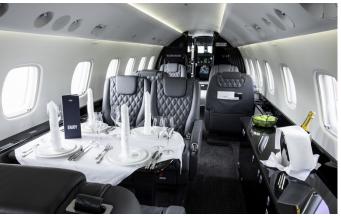

## **LEGACY 650E**

The Legacy 650E delivers superior cabin volume with three truly separate cabin zones.

The outstanding cabin comfort is underlined by multiple interior configurations, seats with full berthing capability, a fully equipped galley and low cabin noise.

## **CABIN EQUIPMENT**

- SAT phones/Blue-ray Player
- 2x LCD monitors/premium sound system
- WiFi on board
- iPhone & PC Interface
- Microwave & convection oven/fridge
- Full refreshment center
- Fully enclosed aft & forward lavatories