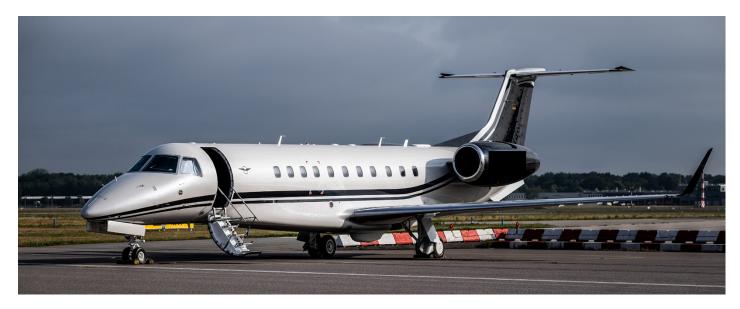

## **LEGACY 650E**

The Legacy 650E delivers superior cabin volume with three truly separate cabin zones.

The outstanding cabin comfort is underlined by multiple interior configurations, seats with full berthing capability, a fully equipped galley and low cabin noise.