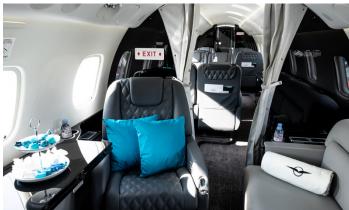

## **LEGACY 650E**

The Legacy 650E delivers superior cabin volume with three truly separate cabin zones.

The outstanding cabin comfort is underlined by multiple interior configurations, seats with full berthing capability, a fully equipped galley and low cabin noise.

## **CABIN EQUIPMENT**

- SAT phones/Blue-ray Player
- 2x LCD monitors/premium sound system
- WiFi on board
- iPhone & PC Interface
- Microwave & convection oven/fridge
- Full refreshment center
- Fully enclosed aft & forward lavatories