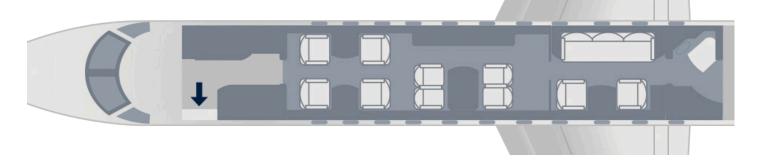

## **CABIN**

- Passenger capacity: 13
- Daytime arrangement: 6 single seats, conference group with 4 single seats, 1 divan with 3 seats
- Nighttime arrangement: 6 berth
- Cabin length: 42.49 ft | 12.95 m
- Cabin height: 6.00 ft | 1.83 m
- Cabin width: 6.89 ft | 2.10 m
- Baggage capacity: 240 ft<sup>3</sup> | 6.8 m<sup>3</sup>